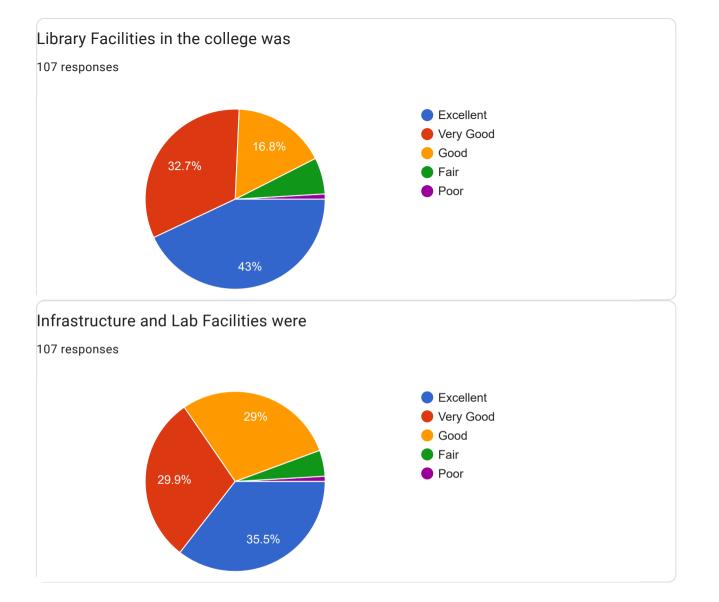

## Alumni Feedback on Curriculum

107 responses

Publish analytics

Feedback on College

**Feedback on Curriculum** 