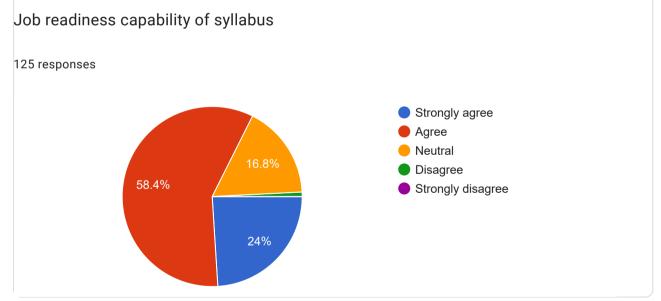

## Teachers feedback on Curriculum 2022-23

125 responses

Publish analytics

The syllabus prescribed has an amalgamation of theory and practicals/applications