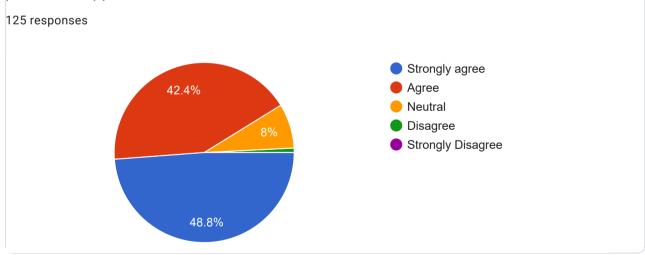

## The syllabus designed in the program is logically structured



# The curriculum is augmented with Value added/ Skill Enhancement/ Electives as part of the program

18 responses



#### The curriculum intended created Innovativeness and Creativity in student

18 responses



The curriculum envisioned in creating Social responsibility/Ethics/Environmental Consciousness.

18 responses







Feed back on student employed in your organization









#### Overall Quality and Discipline of the student are good





This content is neither created nor endorsed by Google. Report Abuse - Terms of Service - Privacy Policy

## Teachers feedback on Curriculum 2022-23

125 responses

Publish analytics













The syllabus prescribed has an amalgamation of theory and practicals/applications













# Syllabus helps students face the competitive exams 125 responses 14.4%







## Alumni Feedback on Curriculum

107 responses

Publish analytics

Feedback on College













**Feedback on Curriculum**