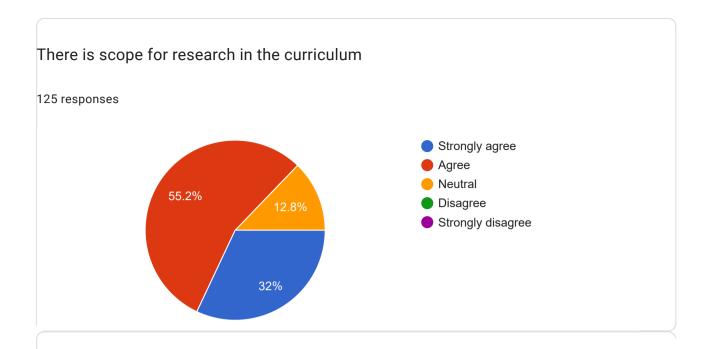

## Teachers feedback on Curriculum 2022-23

125 responses

Publish analytics

The syllabus prescribed has an amalgamation of theory and practicals/applications