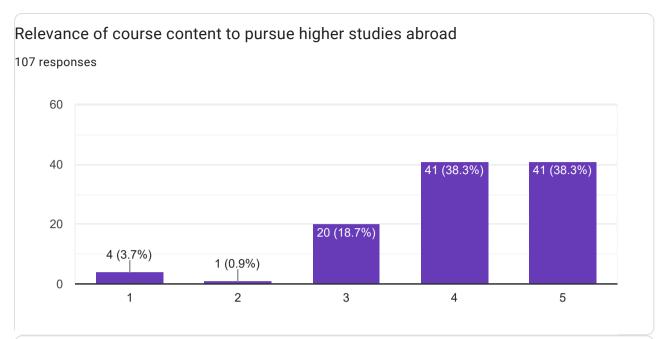

## Alumni Feedback on Curriculum

107 responses

Publish analytics

Feedback on College

**Feedback on Curriculum** 