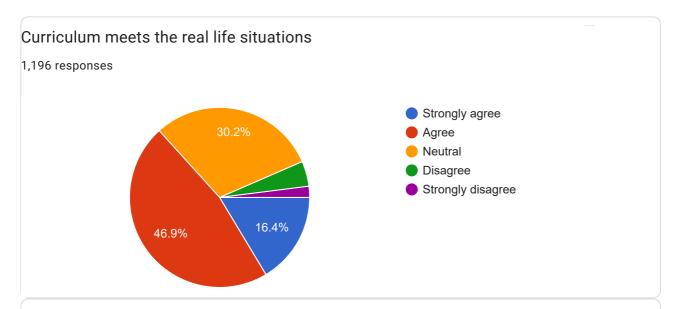

# Students feedback on Curriculum 2022-23

1,196 responses

Publish analytics









#### Curriculum improved my knowledge in respective subject area













# Employers Feedback on Curriculum 2022-23

18 responses

Publish analytics









#### The syllabus designed in the program is logically structured



# The curriculum is augmented with Value added/ Skill Enhancement/ Electives as part of the program

18 responses



#### The curriculum intended created Innovativeness and Creativity in student

18 responses



The curriculum envisioned in creating Social responsibility/Ethics/Environmental Consciousness.

18 responses







Feed back on student employed in your organization









#### Overall Quality and Discipline of the student are good





This content is neither created nor endorsed by Google. Report Abuse - Terms of Service - Privacy Policy

## Tea