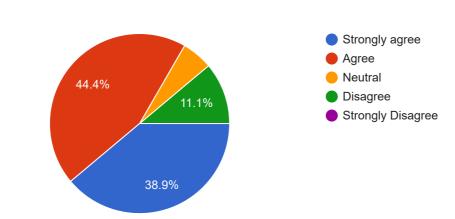

#### Overall Quality and Discipline of the student are good

This content is neither created nor endorsed by Google. Report Abuse - Terms of Service - Privacy Policy