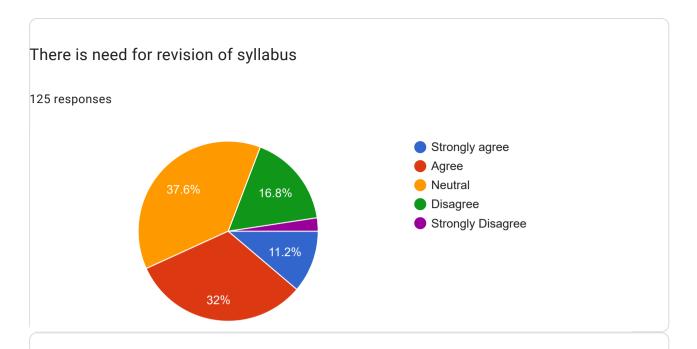

## Teachers feedback on Curriculum 2022-23

125 responses

Publish analytics

The syllabus prescribed has an amalgamation of theory and practicals/applications