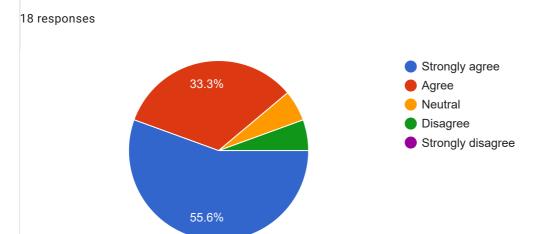

# Students feedback on Curriculum 2022-23

1,196 responses

Publish analytics









#### Curriculum improved my knowledge in respective subject area













# Employers Feedback on Curriculum 2022-23

18 responses

Publish analytics









#### The syllabus designed in the program is logically structured



# The curriculum is augmented with Value added/ Skill Enhancement/ Electives as part of the program

18 responses



#### The curriculum intended created Innovativeness and Creativity in student

18 responses



The curriculum envisioned in creating Social responsibility/Ethics/Environmental Consciousness.

18 responses







Feed back on student employed in your organization









#### Overall Quality and Discipline of the student are good





This content is neither created nor endorsed by Google. Report Abuse - Terms of Service - Privacy Policy

## Teachers feedback on Curriculum 2022-23

125 responses

Publish analytics













The syllabus prescribed has an amalgamation of theory and practicals/applicatio