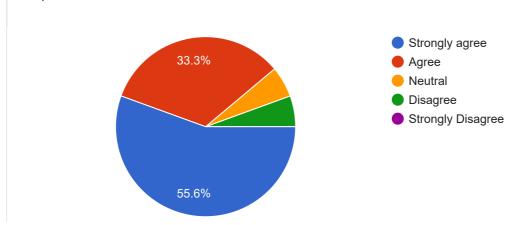

# Students feedback on Curriculum 2022-23

1,196 responses

Publish analytics









#### Curriculum improved my knowledge in respective subject area













# Employers Feedback on Curriculum 2022-23

18 responses

Publish analytics









#### The syllabus designed in the program is logically structured



# The curriculum is augmented with Value added/ Skill Enhancement/ Electives as part of the program

18 responses



#### The curriculum intended created Innovativeness and Creativity in student

18 responses



The curriculum envisioned in creating Social responsibility/Ethics/Environmental Consciousness.

18 responses







Feed back on student employed in your organization









#### Overall Quality and Discipline of the student are good





This content is neither created nor endorsed by Google. Report Abuse - Terms of Service - Privacy Policy

## Teachers feedback on Curriculum 2022-23

125 responses

Publish analytics













The syllabus prescribed has an amalgamation of theory and practicals/applications













# Syllabus helps students face the competitive exams 125 responses 14.4%







## Alumni Feedback on Curriculum

107 responses

Publish analytics

Feedback on College













**Feedback on Curriculum**