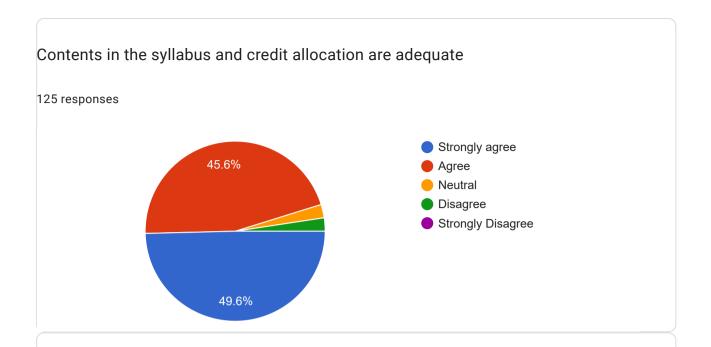

## Teachers feedback on Curriculum 2022-23

125 responses

Publish analytics

The syllabus prescribed has an amalgamation of theory and practicals/applications