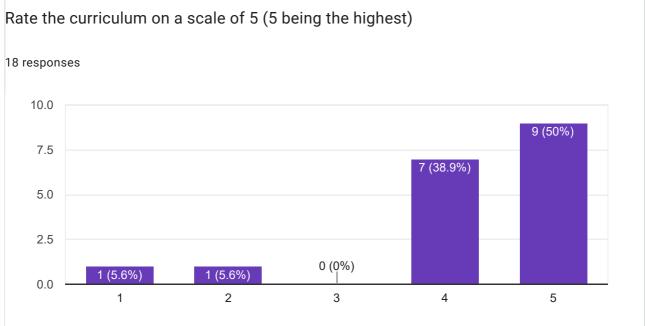

# Students feedback on Curriculum 2022-23

1,196 responses

Publish analytics









#### Curriculum improved my knowledge in respective subject area













# Employers Feedback on Curriculum 2022-23

18 responses

Publish analytics









#### The syllabus designed in the program is logically structured



# The curriculum is augmented with Value added/ Skill Enhancement/ Electives as part of the program

18 responses



#### The curriculum intended created Innovativeness and Creativity in student

18 responses



The curriculum envisioned in creating Social responsibility/Ethics/Environmental Consciousness.

18 responses







Feed back on student employed in your organization









#### Overall Quality and Discipline of the student are good





This content is neither created nor endorsed by Google. Report Abuse - Terms of Service - Privacy Policy

## Teachers feedback on Curriculum 2022-23

125 responses

Publish analytics













The syllabus prescribed has an amalgamation of theory and practicals/applications













# Syllabus helps students face the competitive exams 125 responses 14.4%







## Alumni Feedback on Curriculum

107 responses

Publish analytics

Feedback on College













**Feedback on Curriculum**