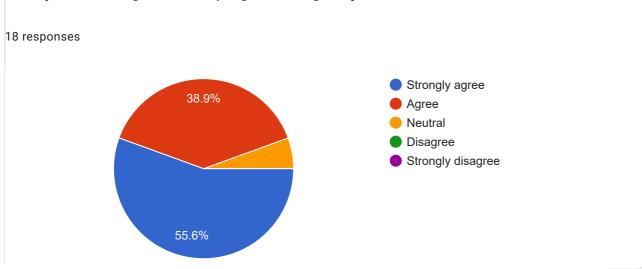

# The curriculum is augmented with Value added/ Skill Enhancement/ Electives as part of the program

18 responses