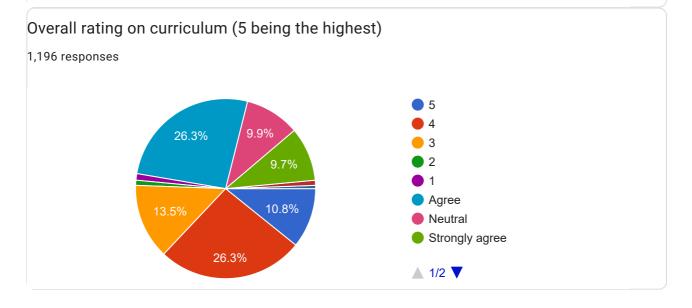

# Students feedback on Curriculum 2022-23

1,196 responses

Publish analytics









#### Curriculum improved my knowledge in respective subject area













# Employers Feedback on Curriculum 2022-23

18 responses

Publish analytics









#### The syllabus designed in the program is logically structured



# The curriculum is augmented with Value added/ Skill Enhancement/ Electives as part of the program

18 responses



#### The curriculum intended created Innovativeness and Creativity in student

18 responses



The curriculum envisioned in creating Social responsibility/Ethics/Environmental Consciousness.

18 responses







Feed back on student employed in your organization









#### Overall Quality and Discipline of the student are good





This content is neither created nor endorsed by Google. Report Abuse - Terms of Service - Privacy Policy

## Teachers feedback on Curriculum 2022-23

125 responses

Publish analytics