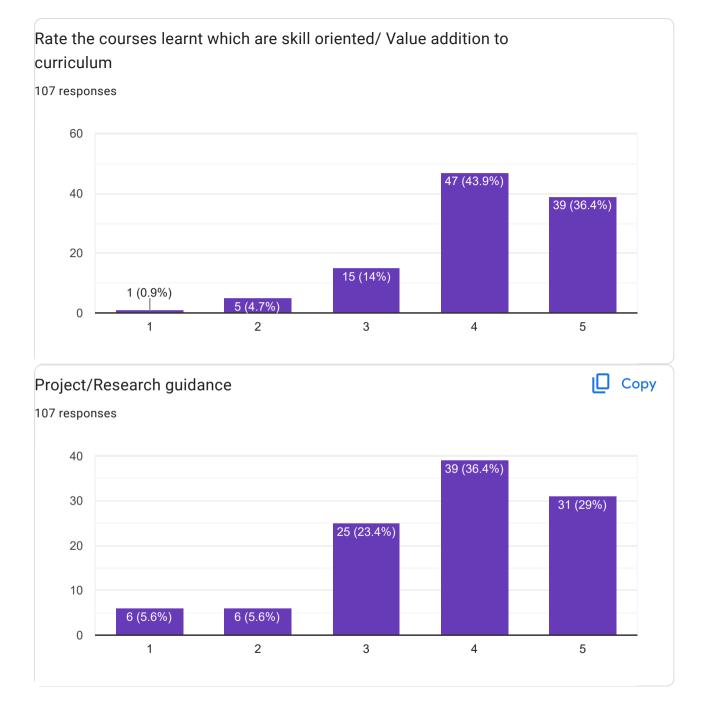

## Alumni Feedback on Curriculum

107 responses

Publish analytics

Feedback on College

**Feedback on Curriculum** 