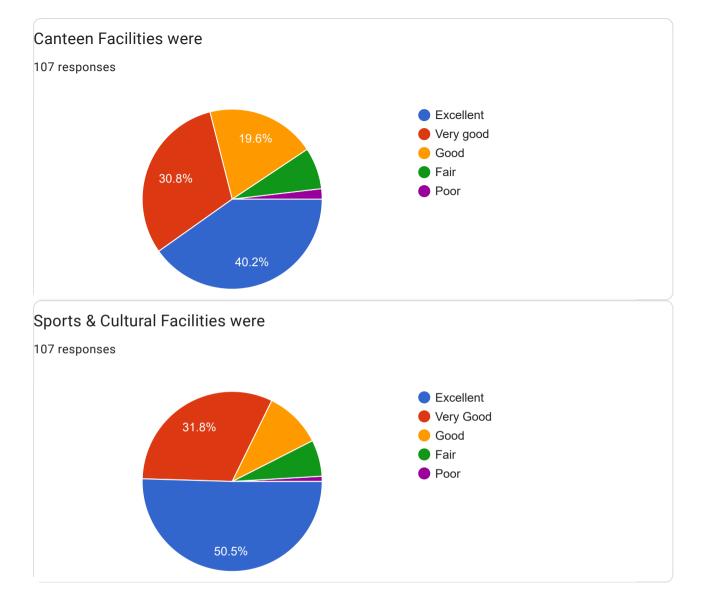

## Alumni Feedback on Curriculum

107 responses

Publish analytics

Feedback on College

**Feedback on Curriculum** 