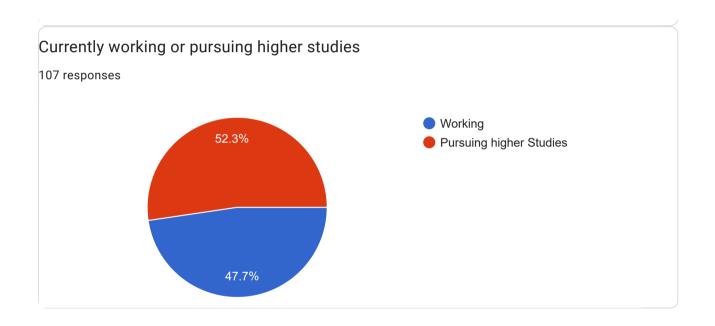

## Alumni Feedback on Curriculum

107 responses

Publish analytics

Feedback on College

**Feedback on Curriculum** 