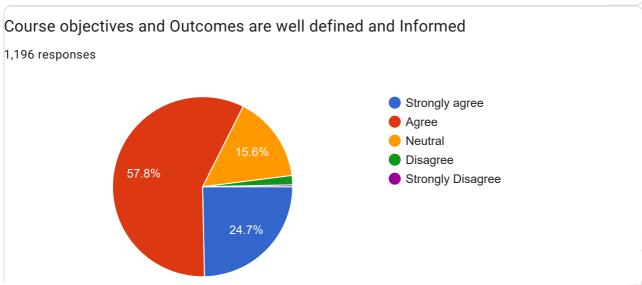

# Students feedback on Curriculum 2022-23

1,196 responses

Publish analytics









#### Curriculum improved my knowledge in respective subject area













# Employers Feedback on Curriculum 2022-23

18 responses

Publish analytics









#### The syllabus designed in the program is logically structured



# The curriculum is augmented with Value added/ Skill Enhancement/ Electives as part of the program

18 responses



#### The curriculum intended created Innovativeness and Creativity in student

18 responses



The curriculum envisioned in creating Social responsibility/Ethics/Environmental Consciousness.

18 responses







Feed back on student employed in your organization









#### Overall Quality and Discipline of the student are good





This content is neither created nor endorsed by Google. Report Abuse - Terms of Service - Privacy Policy

## T