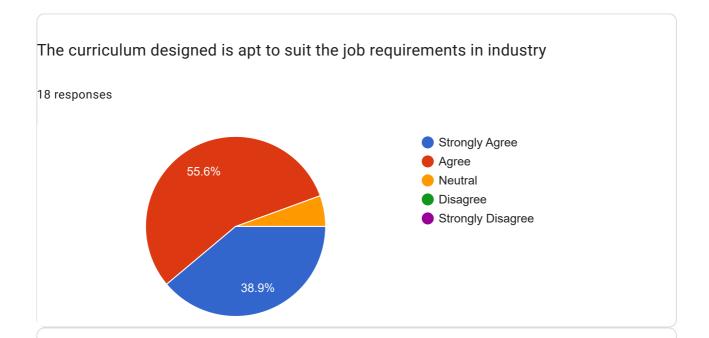

# Students feedback on Curriculum 2022-23

1,196 responses

Publish analytics









#### Curriculum improved my knowledge in respective subject area













# Employers Feedback on Curriculum 2022-23

18 responses

Publish analytics









#### The syllabus designed in the program is logically structured



# The curriculum is augmented with Value added/ Skill Enhancement/ Electives as part of the program

18 responses



#### The curriculum intended created Innovativeness and Creativity in student

18 responses



The curriculum envisioned in creating Social responsibility/Ethics/Environmental Consciousness.

18 responses







Feed back on student employed in your organization









#### Overall Quality and Discipline of the student are good





This content is neither created nor endorsed by Google. Report Abuse - Terms of Service - Privacy Policy

## Teachers feedback on Curriculum 2022-23

125 responses

Publish analytics













The syllabus prescribed has an amalgamation of theory and practicals/applic