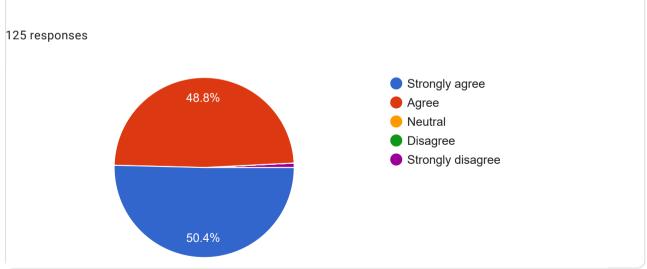

## Teachers feedback on Curriculum 2022-23

125 responses

Publish analytics

The syllabus prescribed has an amalgamation of theory and practicals/applications