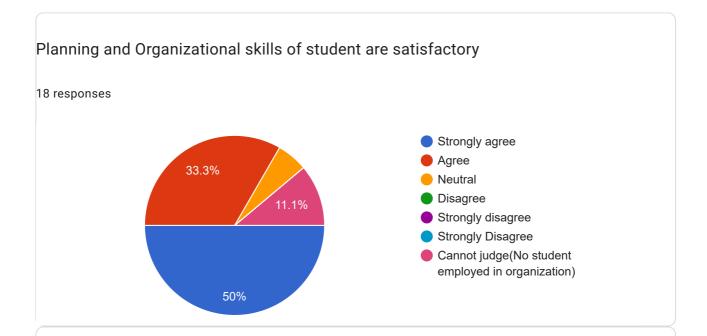

#### The curriculum intended created Innovativeness and Creativity in student

18 responses

The curriculum envisioned in creating Social responsibility/Ethics/Environmental Consciousness.

18 responses

Feed back on student employed in your organization