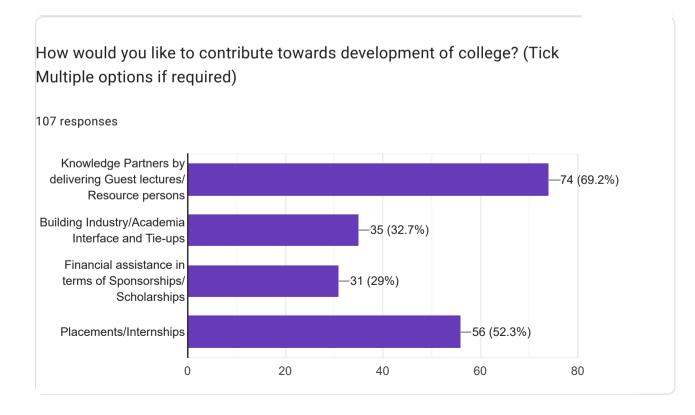

## Alumni Feedback on Curriculum

107 responses

Publish analytics

Feedback on College

**Feedback on Curriculum** 