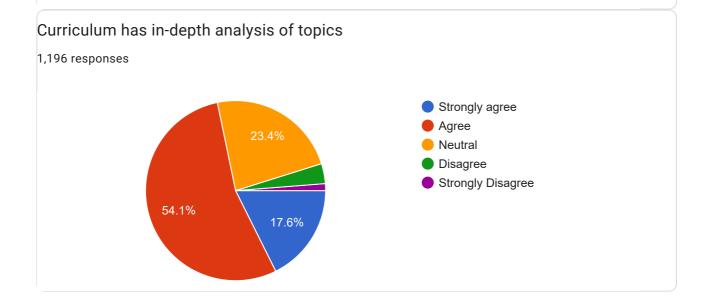

# Students feedback on Curriculum 2022-23

1,196 responses

Publish analytics









#### Curriculum improved my knowledge in respective subject area













# Employers Feedback on Curriculum 2022-23

18 responses

Publish analytics









#### The syllabus designed in the program is logically structured



# The curriculum is augmented with Value added/ Skill Enhancement/ Electives as part of the program

18 responses



#### The curriculum intended created Innovativeness and Creativity in student

18 responses



The curriculum envisioned in creating Social responsibility/Ethics/Environmental Consciousness.

18 responses







Feed back on student employed in your organization









#### Overall Quality and Discipline of the student are good





This content is neither created nor endorsed by Google. Report Abuse - Terms of Service - Privacy Policy

## Teachers feedback on Curriculum 2022-23

125 responses

Publish analytics