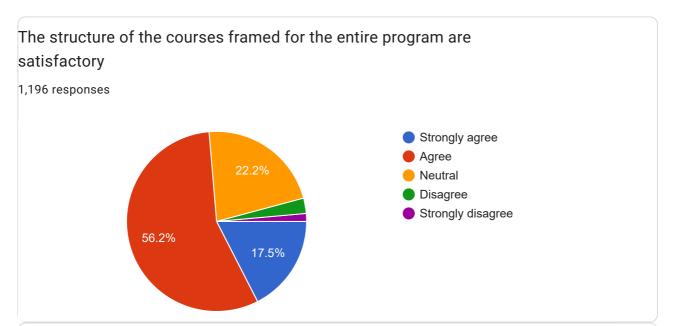

# Students feedback on Curriculum 2022-23

1,196 responses

Publish analytics









#### Curriculum improved my knowledge in respective subject area













# Employers Feedback on Curriculum 2022-23

18 responses

Publish analytics









#### The syllabus designed in the program is logically structured



# The curriculum is augmented with Value added/ Skill Enhancement/ Electives as part of the program

18 responses



#### The curriculum intended created Innovativeness and Creativity in student

18 responses



The curriculum envisioned in creating Social responsibility/Ethics/Environmental Consciousness.

18 responses







Feed back on student employed in your organization









#### Overall Quality and Discipline of the student are good





This content is neither created nor endorsed by Google. Report Abuse - Terms of Service - Privacy Policy

## Teachers feedback on Curriculum 2022-23

125 responses

Publish analytics