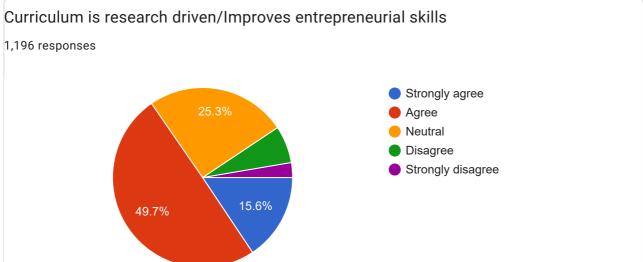

# Students feedback on Curriculum 2022-23

1,196 responses

Publish analytics









#### Curriculum improved my knowledge in respective subject area













# Employers Feedback on Curriculum 2022-23

18 responses

Publish analytics









#### The syllabus designed in the program is logically structured



# The curriculum is augmented with Value added/ Skill Enhancement/ Electives as part of the program

18 responses



#### The curriculum intended created Innovativeness and Creativity in student

18 responses



The curriculum envisioned in creating Social responsibility/Ethics/Environmental Consciousness.

18 responses







Feed back on student employed in your organization









#### Overall Quality and Discipline of the student are good





This content is neither created nor endorsed by Google. Report Abuse - Terms of Service - Privacy Policy

## Teachers feedback on Curriculum 2022-23

125 responses

Publish analytics