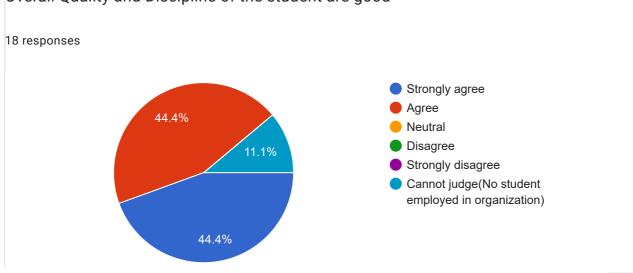

#### Overall Quality and Discipline of the student are good

This content is neither created nor endorsed by Google. Report Abuse - Terms of Service - Privacy Policy