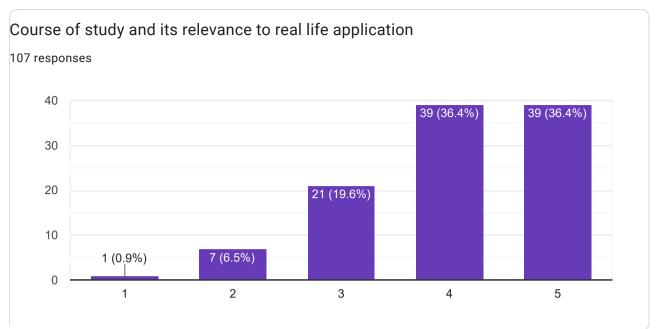

## Alumni Feedback on Curriculum

107 responses

Publish analytics

Feedback on College

**Feedback on Curriculum** 