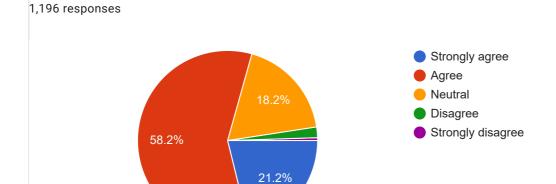

# Students feedback on Curriculum 2022-23

1,196 responses

Publish analytics









#### Curriculum improved my knowledge in respective subject area













# Employers Feedback on Curriculum 2022-23

18 responses

Publish analytics









#### The syllabus designed in the program is logically structured



# The curriculum is augmented with Value added/ Skill Enhancement/ Electives as part of the program

18 responses



#### The curriculum intended created Innovativeness and Creativity in student

18 responses



The curriculum envisioned in creating Social responsibility/Ethics/Environmental Consciousness.

18 responses







Feed back on student employed in your organization









#### Overall Quality and Discipline of the student are good





This content is neither created nor endorsed by Google. Report Abuse - Terms of Service - Privacy Policy

## Teachers feedback on Curriculum 2022-23

125 responses

Publish analyti