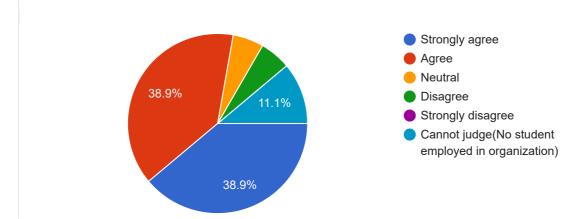

#### The curriculum intended created Innovativeness and Creativity in student

18 responses

The curriculum envisioned in creating Social responsibility/Ethics/Environmental Consciousness.

18 responses

Feed back on student employed in your organization