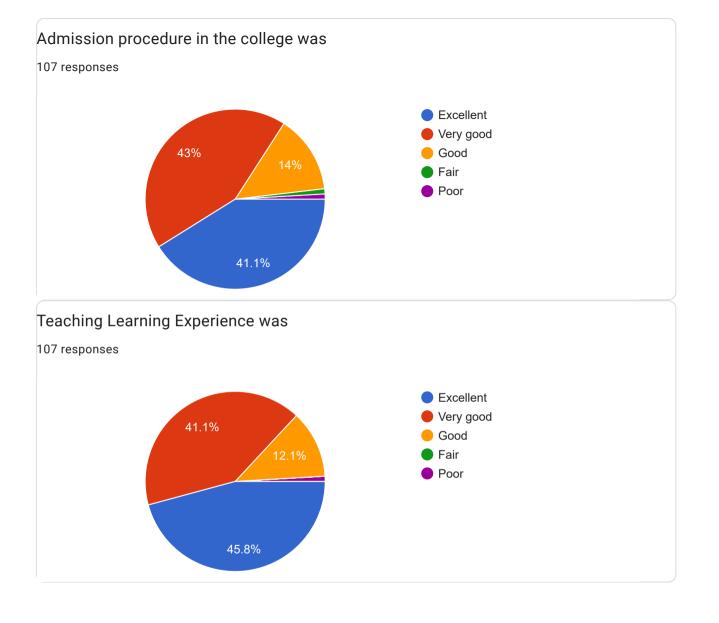

## Alumni Feedback on Curriculum

107 responses

Publish analytics

Feedback on College

**Feedback on Curriculum** 