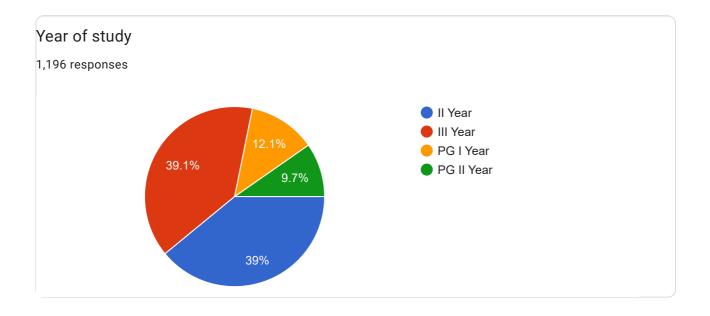

# Students feedback on Curriculum 2022-23

1,196 responses

Publish analytics









#### Curriculum improved my knowledge in respective subject area













# Employers Feedback on Curriculum 2022-23

18 responses

Publish analytics









#### The syllabus designed in the program is logically structured



# The curriculum is augmented with Value added/ Skill Enhancement/ Electives as part of the program

18 responses



#### The curriculum intended created Innovativeness and Creativity in student

18 responses



The curriculum envisioned in creating Social responsibility/Ethics/Environmental Consciousness.

18 responses







Feed back on student employed in your organization









#### Overall Quality and Discipline of the student are good





This content is neither created nor endorsed by Google. Report Abuse - Terms of Service - Privacy Policy