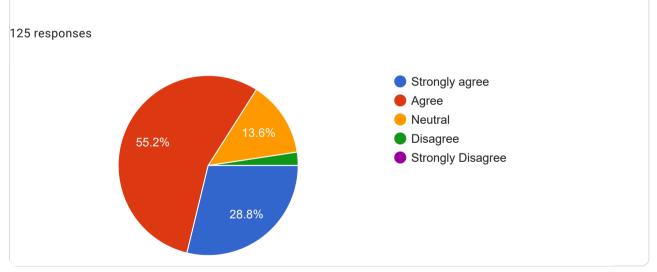

## Teachers feedback on Curriculum 2022-23

125 responses

Publish analytics

The syllabus prescribed has an amalgamation of theory and practicals/applications