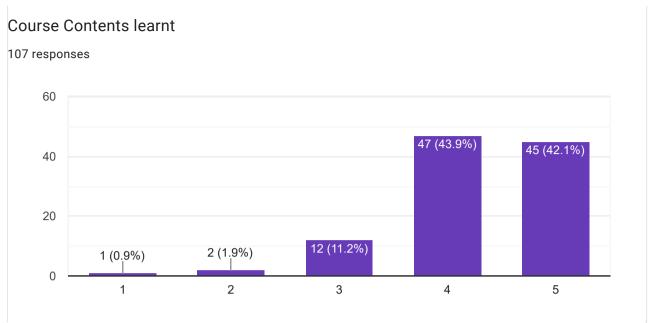

## Alumni Feedback on Curriculum

107 responses

Publish analytics

Feedback on College

**Feedback on Curriculum** 