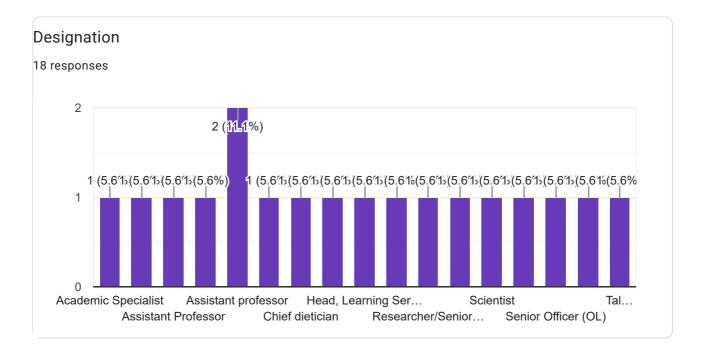

# Students feedback on Curriculum 2022-23

1,196 responses

Publish analytics









#### Curriculum improved my knowledge in respective subject area













# Employers Feedback on Curriculum 2022-23

18 responses

Publish analytics









#### The syllabus designed in the program is logically structured



# The curriculum is augmented with Value added/ Skill Enhancement/ Electives as part of the program

18 responses



#### The curriculum intended created Innovativeness and Creativity in student

18 responses



The curriculum envisioned in creating Social responsibility/Ethics/Environmental Consciousness.

18 responses







Feed back on student employed in your organization









#### Overall Quality and Discipline of the student are good





This content is neither created nor endorsed by Google. Report Abuse - Terms of Service - Privacy Policy

## Teachers feedback on Curriculum 2022-23

125 responses

Publish analytics













The syllabus prescribed has an amalgamation of theory and practicals/appl