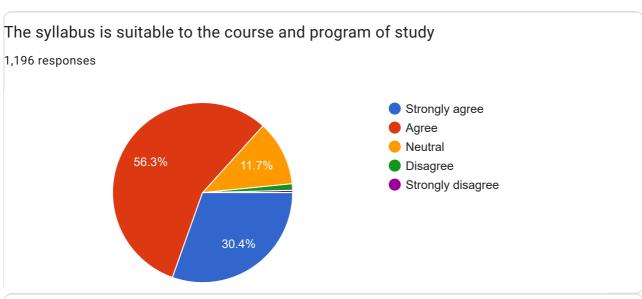

# Students feedback on Curriculum 2022-23

1,196 responses

Publish analytics









#### Curriculum improved my knowledge in respective subject area













# Employers Feedback on Curriculum 2022-23

18 responses

Publish analytics









#### The syllabus designed in the program is logically structured



# The curriculum is augmented with Value added/ Skill Enhancement/ Electives as part of the program

18 responses



#### The curriculum intended created Innovativeness and Creativity in student

18 responses



The curriculum envisioned in creating Social responsibility/Ethics/Environmental Consciousness.

18 responses







Feed back on student employed in your organization









#### Overall Quality and Discipline of the student are good





This content is neither created nor endorsed by Google. Report Abuse - Terms of Service - Privacy Policy

##