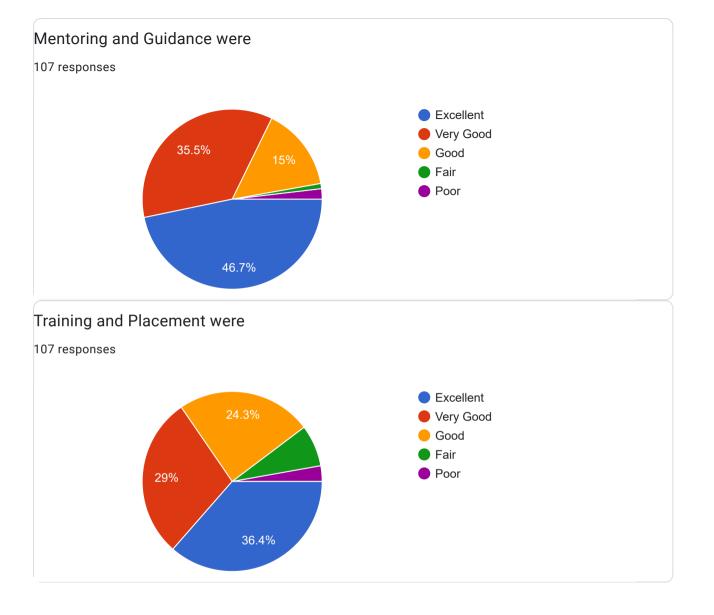

## Alumni Feedback on Curriculum

107 responses

Publish analytics

Feedback on College

**Feedback on Curriculum** 