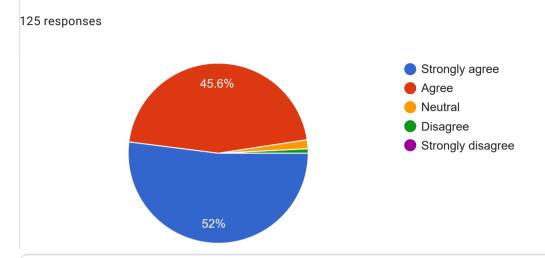

## Teachers feedback on Curriculum 2022-23

125 responses

Publish analytics

The syllabus prescribed has an amalgamation of theory and practicals/applications