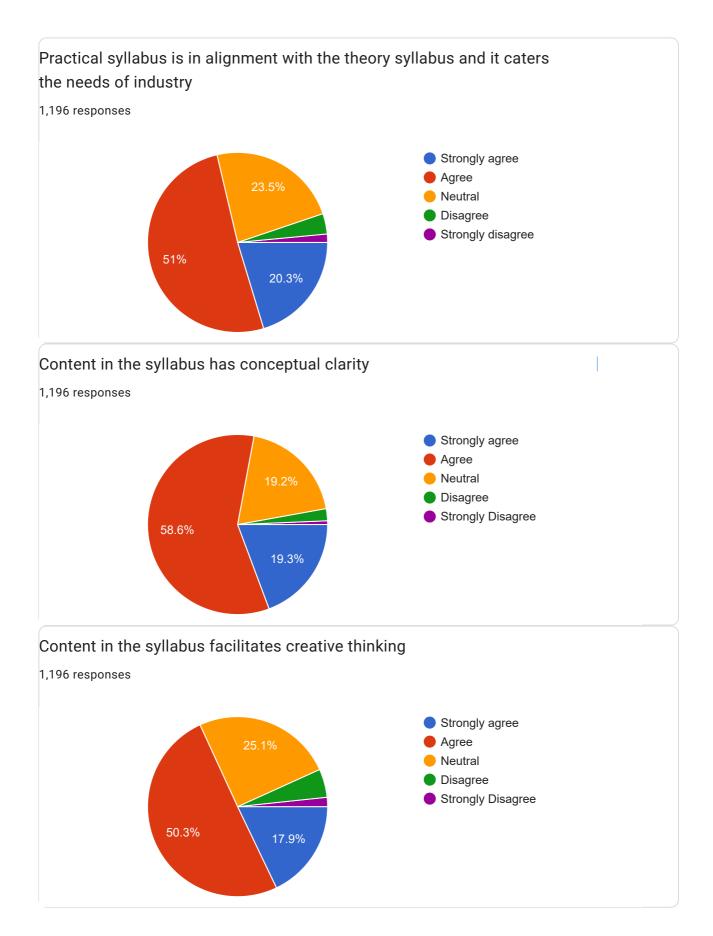

# Students feedback on Curriculum 2022-23

1,196 responses

Publish analytics









#### Curriculum improved my knowledge in respective subject area













# Employers Feedback on Curriculum 2022-23

18 responses

Publish analytics









#### The syllabus designed in the program is logically structured



# The curriculum is augmented with Value added/ Skill Enhancement/ Electives as part of the program

18 responses



#### The curriculum intended created Innovativeness and Creativity in student

18 responses



The curriculum envisioned in creating Social responsibility/Ethics/Environmental Consciousness.

18 responses







Feed back on student employed in your organization









#### Overall Quality and Discipline of the student are good





This content is neither created nor endorsed by Google. Report Abuse - Terms of Service - Privacy Policy

## Teachers feedback on Curriculum 2022-23

125 responses

Publish analytics