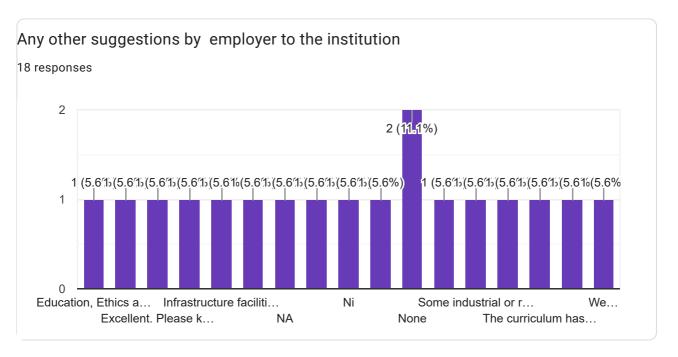

#### The curriculum intended created Innovativeness and Creativity in student

18 responses

The curriculum envisioned in creating Social responsibility/Ethics/Environmental Consciousness.

18 responses

Feed back on student employed in your organization