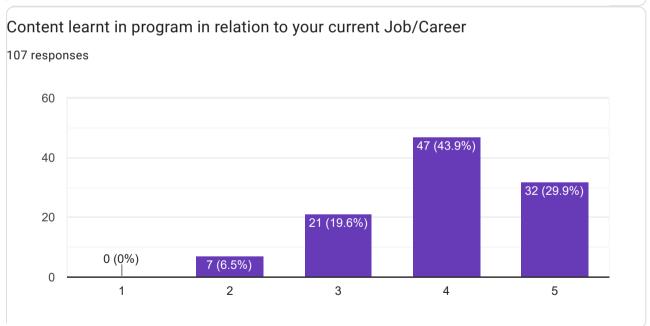

## Alumni Feedback on Curriculum

107 responses

Publish analytics

Feedback on College

**Feedback on Curriculum** 