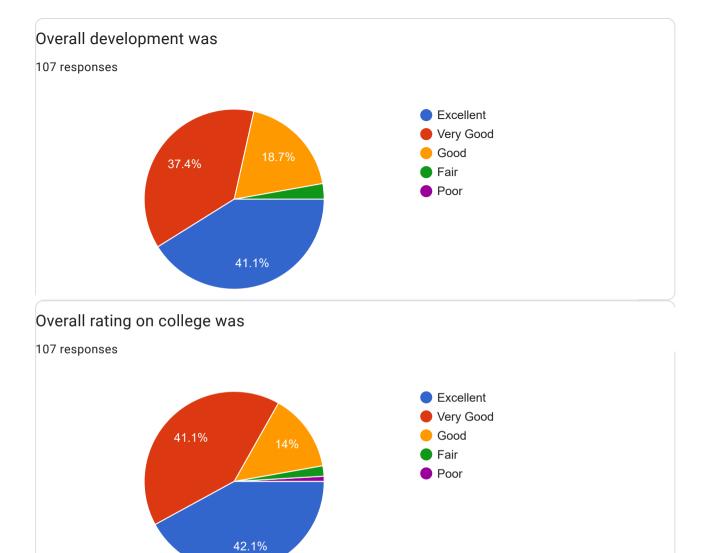

## Alumni Feedback on Curriculum

107 responses

Publish analytics

Feedback on College

**Feedback on Curriculum** 