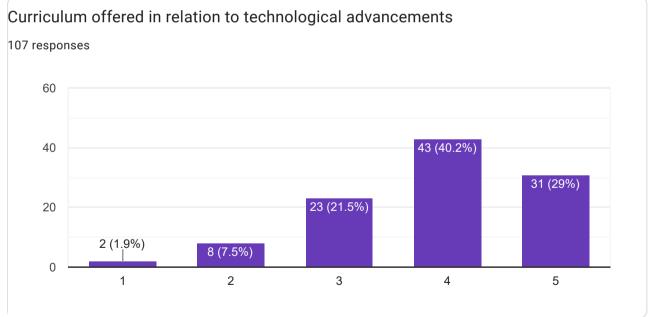

## Alumni Feedback on Curriculum

107 responses

Publish analytics

Feedback on College

**Feedback on Curriculum** 