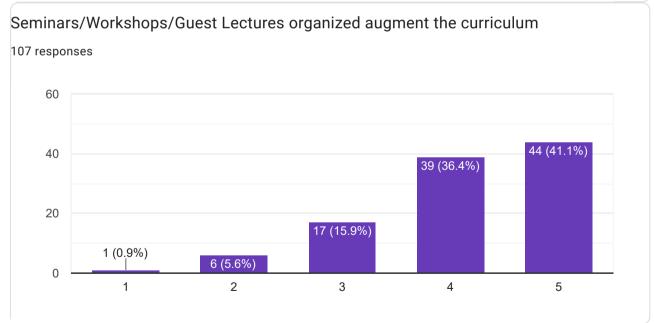

## Alumni Feedback on Curriculum

107 responses

Publish analytics

Feedback on College

**Feedback on Curriculum** 